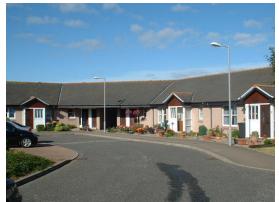

### 17 Garvock Court, Laurencekirk, Aberdeenshire, AB30 1BW

This is a 1 bedroom end terrace bungalow with front and rear garden and a parking space.

Outright ownership is £100,000. A 25% share is £25,000.

More details are available here.