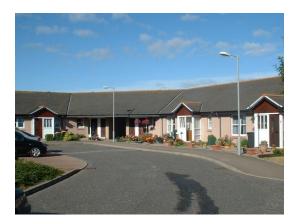

#### 13 Garvock Court, Laurencekirk, Aberdeenshire, AB30 1BW

This is a 2 bedroom end-terrace bungalow with front and rear garden and a parking space.

Outright ownership is £140,000. A 25% share is £35,000.

More details are available here.