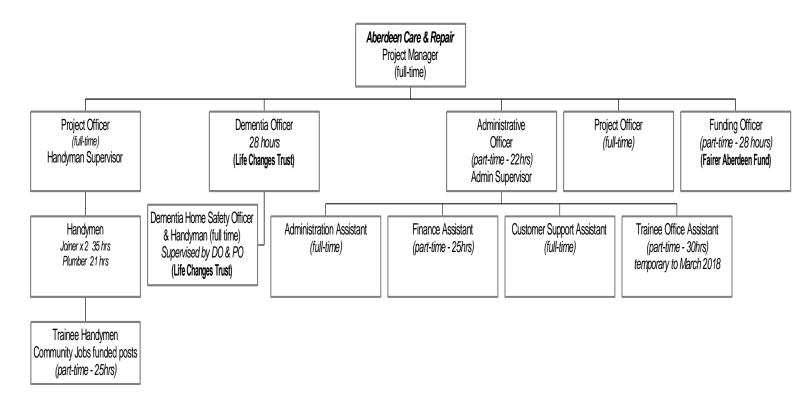

## Castlehill Housing Association – Staff Structure Care & Repair

A Project Officer has day to day supervisory responsibility for the Handymen Dementia Project Officer has day to day supervisory responsibility for Dementia Home Safety Officer Administrative Officer has day to day supervisory responsibility for administrative staff & trainees